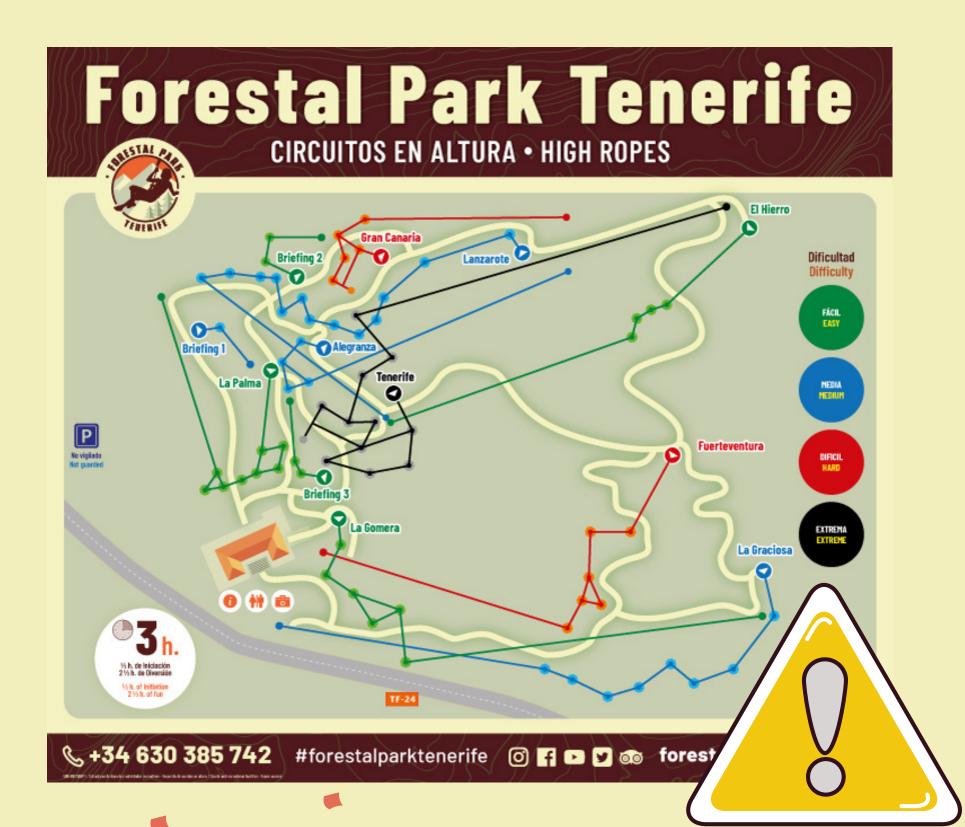

## **MAP AND CIRCUITS**

Dear adventurers, we are happy to announce that Forestal Park Tenerife reopens its doors so you can come and enjoy a unique birthday celebration. Circuits such as La Gomera, La Graciosa or Fuerteventura are temporarily inactive, but fun and adrenaline are guaranteed in the rest of the circuits with the best team you can imagine.