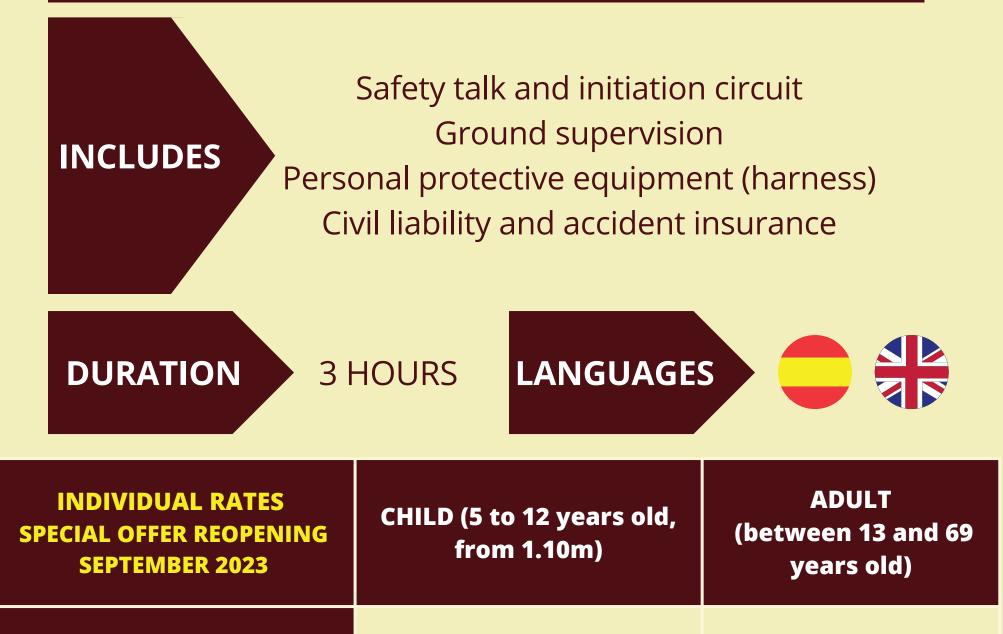

**COMPANIONS** 

Free admission for the birthday boy/girl provided that they come in the month of their birthday and at least 10 participants pay.

\*Rates in € and 7% IGIC included. Includes **3 hours of activity** (approximately half an hour of training and 2 and a half hours of fun in the trees).

\*\*Children and adults who are going to do the activities at height are counted as participants.

Visitors who are not taking part in the activities can access the facilities **free of charge.** 